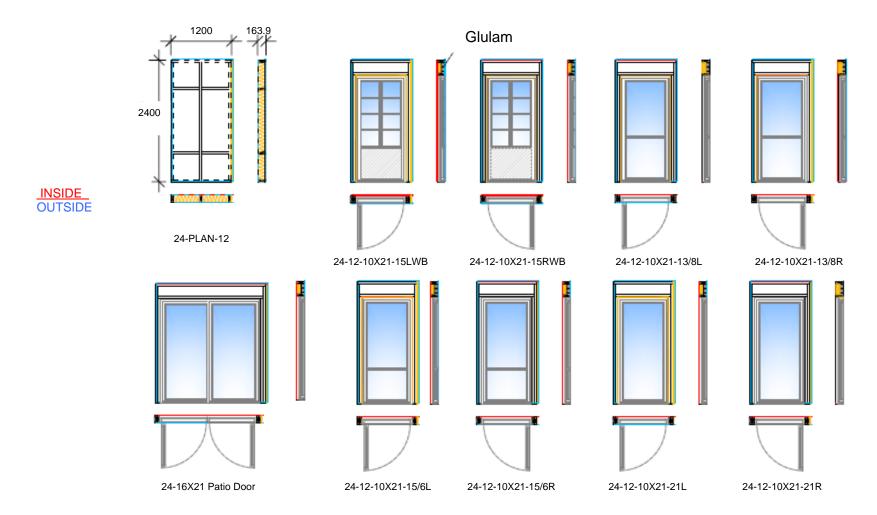

| BuildEco Homes                           |
|------------------------------------------|
| TIMBER FRAME MODULES,<br>HEIGHT = 2400MM |
|                                          |

**Drawing Title** 

| Drawing No.    | 1046 | (2/3)                    |
|----------------|------|--------------------------|
| Rev.           |      | Date 20/08/2008          |
| Drawn By<br>HZ |      | Scale<br>INDICATIVE ONLY |