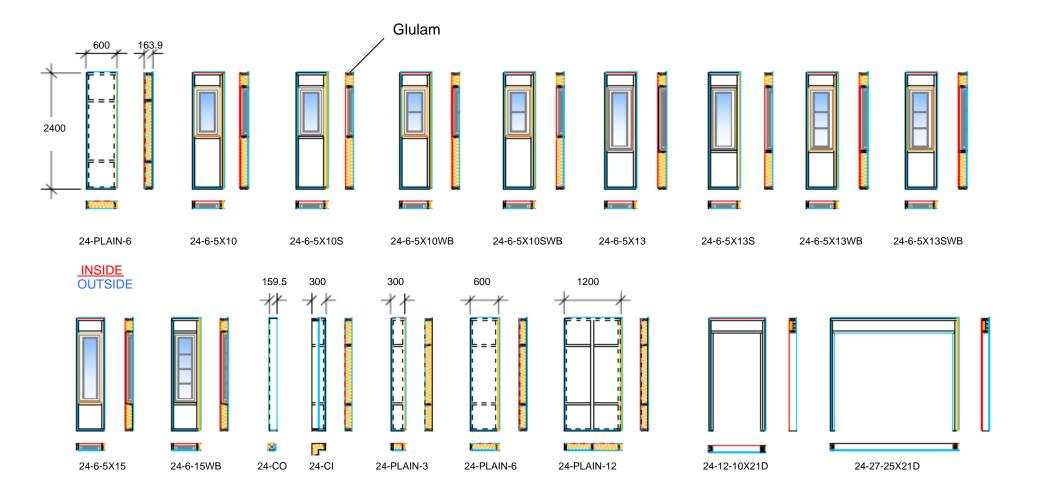

## Notes

CI = INSIDE CORNER
CO = OUTSIDE CORNER
S = FROSTED GLASS
WB = WINDOW BAR
L = LEFT
R = RIGHT
D = DOOR OPENING

| Drawing Title   | Drawing No.    |                          | Notes                                                                 |          |
|-----------------|----------------|--------------------------|-----------------------------------------------------------------------|----------|
| HEIGHT = 2400MM | 1046 (3/3)     |                          | CI = INSIDE CORNER<br>CO = OUTSIDE CORNER                             | BI III B |
|                 | Rev.           | Date 20/08/2008          | S = FROSTED GLASS WB = WINDOW BAR L = LEFT R = RIGHT D = DOOR OPENING | HOMES    |
|                 | Drawn By<br>HZ | Scale<br>INDICATIVE ONLY |                                                                       |          |