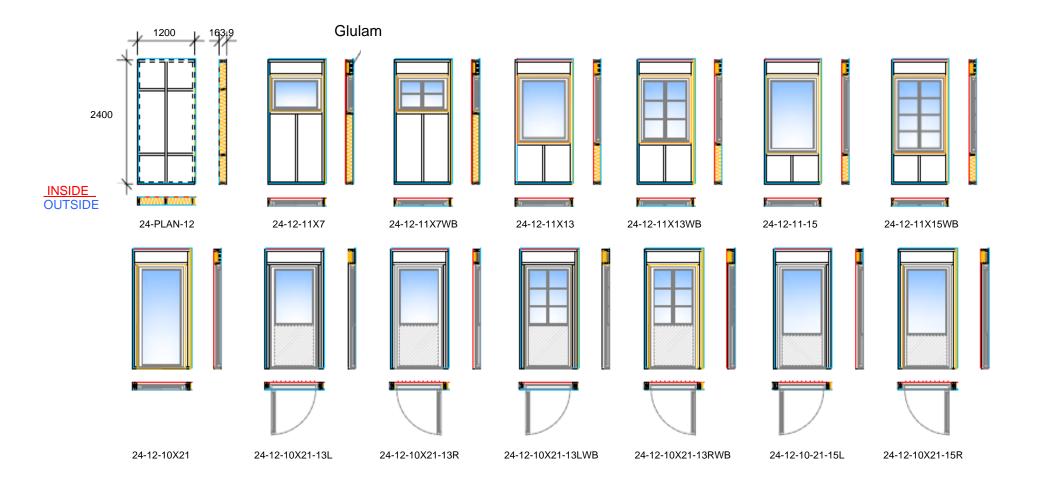

| Drawing Title                        | Drawing No.    | (1/3)                    | Notes CI = INSIDE CORNER                                              |        |
|--------------------------------------|----------------|--------------------------|-----------------------------------------------------------------------|--------|
| BuildEco Homes                       | 1040 (170)     |                          | CO = OUTSIDE CORNER                                                   | BUUDOO |
| TIMBER FRAME MODULES HEIGHT = 2400MM | Rev.           | Date 20/08/2008          | S = FROSTED GLASS WB = WINDOW BAR L = LEFT R = RIGHT D = DOOR OPENING | HOMES  |
|                                      | Drawn By<br>HZ | Scale<br>INDICATIVE ONLY |                                                                       |        |